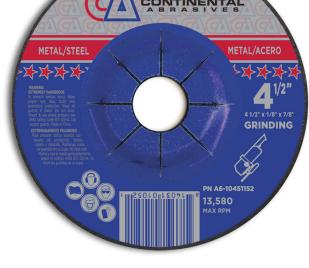

### **1. Description of Product**

| Dimensions(in): | 4 1/2" x 1/8" x 7/8"  |
|-----------------|-----------------------|
| Max RPM:        | 13,580                |
| Abrasive:       | STEEL STAINLESS STEEL |
| Part Number:    | A6-10451152           |